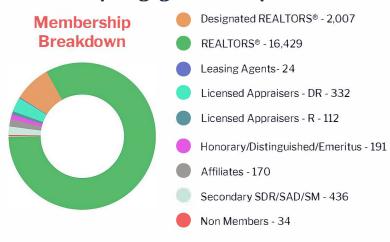

Cook Counties. Our work on behalf of members includes advocacy, education, professional development and standards, events and networking opportunities, and community building.

# Why Join?

When you join Maintstreet as an affiliate member, you gain access to a vibrant community. Through membership, you can access rich resources for your continued professional development, meet and network with local leaders in real estate and the communities we serve, and take advantage of the marketing vehicles Mainstreet has in place to gain some exposure for your business along the way.

Many local businesses and large, national chains have joined Mainstreet to access our resources and community. What you waiting for? Contact **Amy@succeedwithmore.com** to join today.

# Membership/Engagement Snapshot





# **Affiliate Participation and Resources**

Mainstreet affiliate members are invited to join the committees that are of interest, giving you a stronger voice in Mainstreet, while connecting you with our REALTOR® member leaders in a meaningful way.

Access to Contracts & Forms is a benefit of membership, as are participating in our Affiliate Member Directory and being visible to local area consumers who may be searching for your services.

Please visit the **Affiliate Partner Benefits** section of our website, or contact **Amy@succeedwithmore.com** for more information about the resources available to you as an Affiliate Member.



Users per month: 17.829 Sessions per month: 37,200

"Find an Affiliate" page visits: 1,443



Facebook Page: 9,695 followers **Instagram Page: 2,253 follows