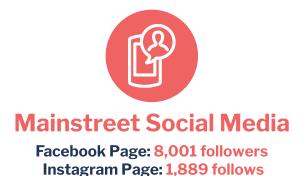

Users per month: 17,829 Sessions per month: 37,200 "Find an Affiliate" page visits: 1,443