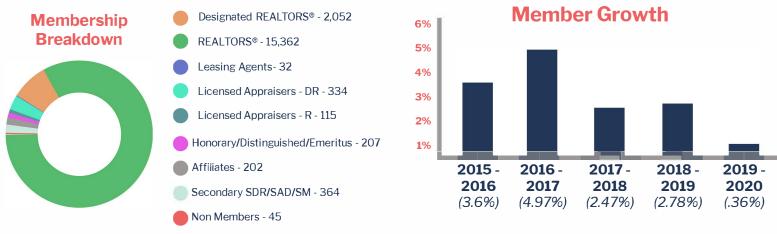

We know how important building relationships are to your business. As an affiliate member, you can expand your market and make connections within our real estate community of over 18,000 members in DuPage County; Western, Southern and Northern Cook County; and Lake County. We strive to ensure each and every member has the best resources available to maximize success.

# Who is Mainstreet Organization of REALTORS®?

Mainstreet Organization of REALTORS<sup>®</sup> (Mainstreet) has a long history of serving REALTORS<sup>®</sup> and the communities in which our members reside, work, and volunteer. With more than 18,000 active members, our association covers more than 200 municipalities in DuPage, Lake, and Western and Southern Suburban Cook Counties. Our work on behalf of members includes advocacy, education, professional development and standards, events and networking opportunities, and community building.