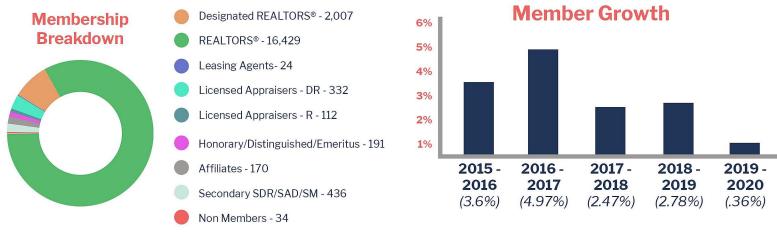

## Membership/Engagement Snapshot

## **Education**

Mainstreet hosted 220 education courses with 5,649 attendees and 76 events with 2,921 attendees